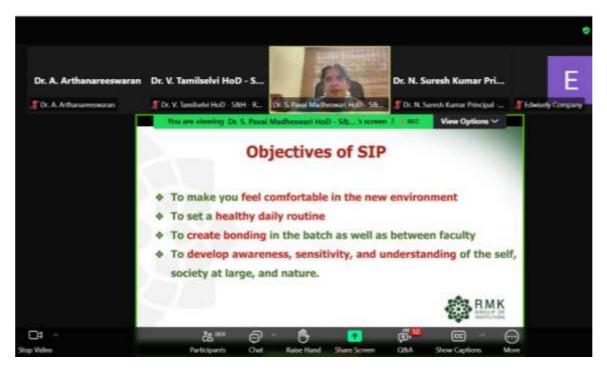

#### **R.M.K. ENGINEERING COLLEGE**

(An Autonomous Institution) R.S.M Nagar, Kavaraipettai, Gummidipoondi Taluk, Thiruvallur Dt - 601206. Affiliated to Anna University, Chennai/Approved by AICTE, New Delhi / ISO 9001:2015 Certified Institution/ Accredited by NAAC with A+ Grade/ All the eligible UG Programs are accredited by NBA, New Delhi