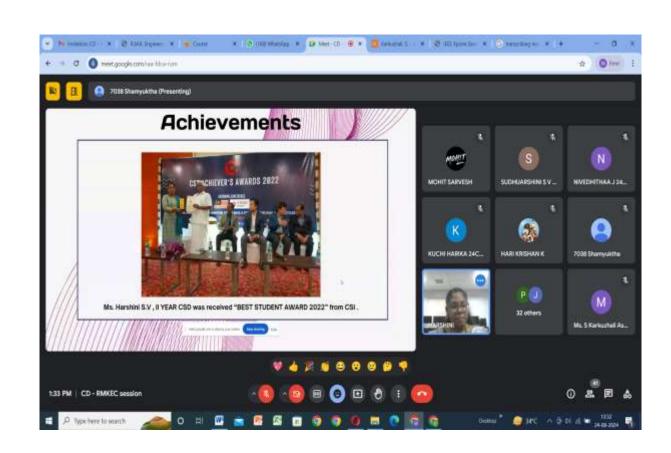

o know more about training programs offered
- To know more about best student award







Alumini talk : <u>https://drive.google.com/file/d/1D2h1ny957OmmpbDhVusvmSf4x-</u> EUJtEE/view?usp=drive\_link

# **Department: Computer Science and Design**

# Resource Person: Dr.S.Thanga Ramya

Mode: Virtual mode Date: 24.08.24

# Time: 12.30 pm to 03.05pm

Participants: First year - B.E./ B. Tech. Students

# **Objectives of the webinar:**

- 1. Introduction to Department Activities
- 2. Overview of Department Achievements
- 3. Alumni speech

# Highlights of the webinar:

- 1. Achievements
- 2. Activities going on in Department
- 3. About placement
- 4. Motivational speech by Alumni
- 5. Tips for Freshers
- 6. Hospitality of RMK Groups
- 7. How to Build profile

# i. Screenshots of the Event







| <ul> <li>Norman (1) *   2 Michigano *   E Cass *   2 Michigano * D Met (1) B * 2 michigano (1)</li> <li>+ 0 0 setgeoglecentric Union</li> </ul>