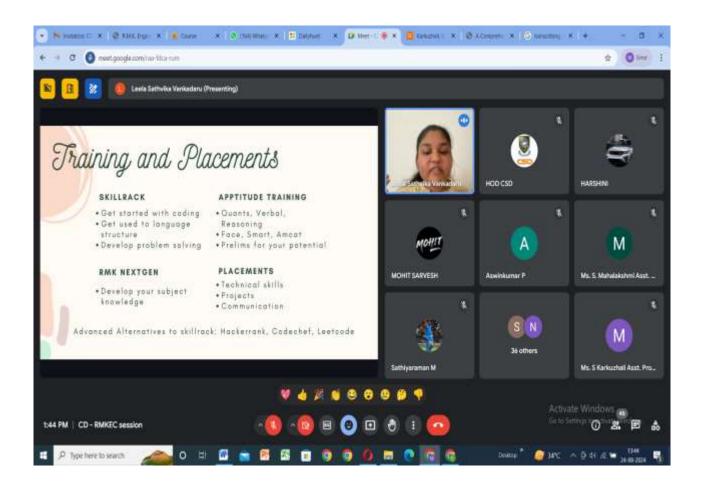

## Contents

| Student Induction Program (SIP) Schedule: Day-wise Time Table:                                                                                                                                                                                                                                                                                                                                                                                                                                                                                                                                                                                                                                                                                                                                                                                                                                                                                                                                                                                                                                                                                        | 1                                                                                |
|-------------------------------------------------------------------------------------------------------------------------------------------------------------------------------------------------------------------------------------------------------------------------------------------------------------------------------------------------------------------------------------------------------------------------------------------------------------------------------------------------------------------------------------------------------------------------------------------------------------------------------------------------------------------------------------------------------------------------------------------------------------------------------------------------------------------------------------------------------------------------------------------------------------------------------------------------------------------------------------------------------------------------------------------------------------------------------------------------------------------------------------------------------|----------------------------------------------------------------------------------|
| Student Induction Program (SIP) Schedule with Link:                                                                                                                                                                                                                                                                                                                                                                                                                                                                                                                                                                                                                                                                                                                                                                                                                                                                                                                                                                                                                                                                                                   | 2                                                                                |
| Day 1: 22 August 2024 (Thursday)                                                                                                                                                                                                                                                                                                                                                                                                                                                                                                                                                                                                                                                                                                                                                                                                                                                                                                                                                                                                                                                                                                                      | 3                                                                                |
| 8:30 AM – 11:10 AM – Module 3: Inauguration of SIP                                                                                                                                                                                                                                                                                                                                                                                                                                                                                                                                                                                                                                                                                                                                                                                                                                                                                                                                                                                                                                                                                                    | 3                                                                                |
| 11:10 AM – 12:00 NOON – Overview of AICTE Student Induction Program (SIP)                                                                                                                                                                                                                                                                                                                                                                                                                                                                                                                                                                                                                                                                                                                                                                                                                                                                                                                                                                                                                                                                             | 3                                                                                |
| 1:25 PM – 3:05 PM – Module 3: Principal's Address                                                                                                                                                                                                                                                                                                                                                                                                                                                                                                                                                                                                                                                                                                                                                                                                                                                                                                                                                                                                                                                                                                     | 3                                                                                |
| Day 2: 23 August 2024 (Friday)                                                                                                                                                                                                                                                                                                                                                                                                                                                                                                                                                                                                                                                                                                                                                                                                                                                                                                                                                                                                                                                                                                                        | 7                                                                                |
| 8:30 AM – 10:10 AM – Module 3: RMK NextGen Orientation                                                                                                                                                                                                                                                                                                                                                                                                                                                                                                                                                                                                                                                                                                                                                                                                                                                                                                                                                                                                                                                                                                | 7                                                                                |
| 10:20 AM – 12:00 NOON – Module 2: Yoga Session                                                                                                                                                                                                                                                                                                                                                                                                                                                                                                                                                                                                                                                                                                                                                                                                                                                                                                                                                                                                                                                                                                        | 7                                                                                |
| 12:35 PM – 3:05 PM – Module 6: C Programming Hands-on Session                                                                                                                                                                                                                                                                                                                                                                                                                                                                                                                                                                                                                                                                                                                                                                                                                                                                                                                                                                                                                                                                                         | 7                                                                                |
| Day 3: 24 August 2024 (Saturday)                                                                                                                                                                                                                                                                                                                                                                                                                                                                                                                                                                                                                                                                                                                                                                                                                                                                                                                                                                                                                                                                                                                      | 8                                                                                |
| 8:30 AM – 10:10 AM – Module 6: Basic Mathematics Webinar                                                                                                                                                                                                                                                                                                                                                                                                                                                                                                                                                                                                                                                                                                                                                                                                                                                                                                                                                                                                                                                                                              | 8                                                                                |
| 10:20 AM – 12:00 NOON – Module 1: UHV Session                                                                                                                                                                                                                                                                                                                                                                                                                                                                                                                                                                                                                                                                                                                                                                                                                                                                                                                                                                                                                                                                                                         | 8                                                                                |
| 12:35 PM – 3:05 PM – Module 3: Department HoD Addresses                                                                                                                                                                                                                                                                                                                                                                                                                                                                                                                                                                                                                                                                                                                                                                                                                                                                                                                                                                                                                                                                                               | 8                                                                                |
| Day 4: 25 August 2024 (Saturday)                                                                                                                                                                                                                                                                                                                                                                                                                                                                                                                                                                                                                                                                                                                                                                                                                                                                                                                                                                                                                                                                                                                      | 9                                                                                |
| 8:30 AM – 10:10 AM – SAC                                                                                                                                                                                                                                                                                                                                                                                                                                                                                                                                                                                                                                                                                                                                                                                                                                                                                                                                                                                                                                                                                                                              | 10                                                                               |
| 10:20 AM – 12:00 NOON – Module 5: Emient Speaker - Ms. Sudha Ramen, IFS                                                                                                                                                                                                                                                                                                                                                                                                                                                                                                                                                                                                                                                                                                                                                                                                                                                                                                                                                                                                                                                                               | 10                                                                               |
| 12:35 PM – 3:05 PM – Module 6: C Programming Hands-on Session                                                                                                                                                                                                                                                                                                                                                                                                                                                                                                                                                                                                                                                                                                                                                                                                                                                                                                                                                                                                                                                                                         | 10                                                                               |
|                                                                                                                                                                                                                                                                                                                                                                                                                                                                                                                                                                                                                                                                                                                                                                                                                                                                                                                                                                                                                                                                                                                                                       |                                                                                  |
| Day 5: 27 August 2024 (Tuesday)                                                                                                                                                                                                                                                                                                                                                                                                                                                                                                                                                                                                                                                                                                                                                                                                                                                                                                                                                                                                                                                                                                                       | 10                                                                               |
|                                                                                                                                                                                                                                                                                                                                                                                                                                                                                                                                                                                                                                                                                                                                                                                                                                                                                                                                                                                                                                                                                                                                                       |                                                                                  |
| Day 5: 27 August 2024 (Tuesday)                                                                                                                                                                                                                                                                                                                                                                                                                                                                                                                                                                                                                                                                                                                                                                                                                                                                                                                                                                                                                                                                                                                       | 10                                                                               |
| Day 5: 27 August 2024 (Tuesday)<br>8:30 AM – 10:10 AM – Module 1: UHV                                                                                                                                                                                                                                                                                                                                                                                                                                                                                                                                                                                                                                                                                                                                                                                                                                                                                                                                                                                                                                                                                 | 10<br>10                                                                         |
| Day 5: 27 August 2024 (Tuesday)<br>8:30 AM – 10:10 AM – Module 1: UHV<br>10:20 AM – 12:00 NOON – Module 6: Physics Webinar                                                                                                                                                                                                                                                                                                                                                                                                                                                                                                                                                                                                                                                                                                                                                                                                                                                                                                                                                                                                                            | 10<br>10<br>10                                                                   |
| Day 5: 27 August 2024 (Tuesday)<br>8:30 AM – 10:10 AM – Module 1: UHV<br>10:20 AM – 12:00 NOON – Module 6: Physics Webinar<br>12:35 PM – 3:05 PM – Module 6: C Programming Hands-on Session                                                                                                                                                                                                                                                                                                                                                                                                                                                                                                                                                                                                                                                                                                                                                                                                                                                                                                                                                           | 10<br>10<br>10<br>10                                                             |
| Day 5: 27 August 2024 (Tuesday)<br>8:30 AM – 10:10 AM – Module 1: UHV<br>10:20 AM – 12:00 NOON – Module 6: Physics Webinar<br>12:35 PM – 3:05 PM – Module 6: C Programming Hands-on Session<br>Day 6: 28 August 2024 (Thursday)                                                                                                                                                                                                                                                                                                                                                                                                                                                                                                                                                                                                                                                                                                                                                                                                                                                                                                                       | 10<br>10<br>10<br>10<br>10                                                       |
| Day 5: 27 August 2024 (Tuesday)                                                                                                                                                                                                                                                                                                                                                                                                                                                                                                                                                                                                                                                                                                                                                                                                                                                                                                                                                                                                                                                                                                                       | 10<br>10<br>10<br>10<br>10<br>10                                                 |
| Day 5: 27 August 2024 (Tuesday)                                                                                                                                                                                                                                                                                                                                                                                                                                                                                                                                                                                                                                                                                                                                                                                                                                                                                                                                                                                                                                                                                                                       | 10<br>10<br>10<br>10<br>10<br>10<br>11                                           |
| Day 5: 27 August 2024 (Tuesday)                                                                                                                                                                                                                                                                                                                                                                                                                                                                                                                                                                                                                                                                                                                                                                                                                                                                                                                                                                                                                                                                                                                       | 10<br>10<br>10<br>10<br>10<br>10<br>11<br>11                                     |
| Day 5: 27 August 2024 (Tuesday)                                                                                                                                                                                                                                                                                                                                                                                                                                                                                                                                                                                                                                                                                                                                                                                                                                                                                                                                                                                                                                                                                                                       | 10<br>10<br>10<br>10<br>10<br>10<br>11<br>11                                     |
| Day 5: 27 August 2024 (Tuesday)<br>8:30 AM – 10:10 AM – Module 1: UHV.<br>10:20 AM – 12:00 NOON – Module 6: Physics Webinar.<br>12:35 PM – 3:05 PM – Module 6: C Programming Hands-on Session<br>Day 6: 28 August 2024 (Thursday).<br>8:30 AM – 10:10 AM – Module 1: UHV.<br>10:20 AM – 12:00 PM – Module 1: UHV.<br>10:20 AM – 12:00 PM – Module 2: Mental Health Workshop<br>12:35 NOON – 01.20 PM – Module 1: UHV.<br>01:20 AM – 03:05 AM – Module 6: Communication Skills<br>8:30 AM – 10:10 AM – Module 6: Chemistry Webinar                                                                                                                                                                                                                                                                                                                                                                                                                                                                                                                                                                                                                     | 10<br>10<br>10<br>10<br>10<br>10<br>11<br>11<br>11                               |
| Day 5: 27 August 2024 (Tuesday)                                                                                                                                                                                                                                                                                                                                                                                                                                                                                                                                                                                                                                                                                                                                                                                                                                                                                                                                                                                                                                                                                                                       | 10<br>10<br>10<br>10<br>10<br>10<br>11<br>11<br>11<br>11                         |
| Day 5: 27 August 2024 (Tuesday)         8:30 AM – 10:10 AM – Module 1: UHV.         10:20 AM – 12:00 NOON – Module 6: Physics Webinar.         12:35 PM – 3:05 PM – Module 6: C Programming Hands-on Session         Day 6: 28 August 2024 (Thursday)         8:30 AM – 10:10 AM – Module 1: UHV.         10:20 AM – 12:00 PM – Module 1: UHV.         10:20 AM – 12:00 PM – Module 2: Mental Health Workshop         12:35 NOON – 01.20 PM – Module 1: UHV.         01:20 AM – 03:05 AM – Module 6: Communication Skills         8:30 AM – 10:10 AM – Module 6: Chemistry Webinar         10:20 AM – 12:00 PM – Module 3: Applications of AI Webinar         10:20 AM – 12:00 PM – Module 6: C Programming Hands-on Session                                                                                                                                                                                                                                                                                                                                                                                                                          | 10<br>10<br>10<br>10<br>10<br>10<br>11<br>11<br>11<br>11<br>11                   |
| Day 5: 27 August 2024 (Tuesday)                                                                                                                                                                                                                                                                                                                                                                                                                                                                                                                                                                                                                                                                                                                                                                                                                                                                                                                                                                                                                                                                                                                       | 10<br>10<br>10<br>10<br>10<br>10<br>11<br>11<br>11<br>11<br>11<br>11             |
| Day 5: 27 August 2024 (Tuesday)                                                                                                                                                                                                                                                                                                                                                                                                                                                                                                                                                                                                                                                                                                                                                                                                                                                                                                                                                                                                                                                                                                                       | 10<br>10<br>10<br>10<br>10<br>10<br>11<br>11<br>11<br>11<br>11<br>11<br>11<br>11 |
| Day 5: 27 August 2024 (Tuesday)         8:30 AM – 10:10 AM – Module 1: UHV.         10:20 AM – 12:00 NOON – Module 6: Physics Webinar.         12:35 PM – 3:05 PM – Module 6: C Programming Hands-on Session         Day 6: 28 August 2024 (Thursday)         8:30 AM – 10:10 AM – Module 1: UHV.         10:20 AM – 12:00 PM – Module 2: Mental Health Workshop         10:20 AM – 12:00 PM – Module 1: UHV.         10:20 AM – 03:05 AM – Module 1: UHV.         10:20 AM – 03:05 AM – Module 6: Communication Skills         8:30 AM – 10:10 AM – Module 6: Chemistry Webinar         10:20 AM – 12:00 PM – Module 3: Applications of Al Webinar         10:20 AM – 12:00 PM – Module 6: C Programming Hands-on Session         Di:20 AM – 12:00 PM – Module 6: C Programming Hands-on Session         10:20 AM – 12:00 PM – Module 6: C Programming Hands-on Session         Day 8: 30 August 2024 (Friday)         8:30 AM – 10:10 AM – Module 6: C Programming Hands-on Session         Day 8: 30 August 2024 (Friday)         8:30 AM – 10:10 AM – Module 6: Communication Skills         10:20 AM – 12:00 PM – Module 6: Communication Skills | 10<br>10<br>10<br>10<br>10<br>10<br>11<br>11<br>11<br>11<br>11<br>11<br>11<br>11 |