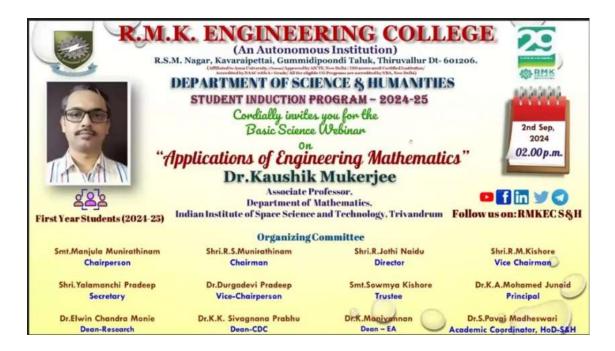

## Contents

| Student Induction Program (SIP) Schedule: Day-wise Time Table:                                                                                                                                                                                                                                                                                                                                                                                                                                                                                                                                                                                                                                                                                                                                                                                                                                                                                                                                                                                                                                                                                        | 1                                                                                |
|-------------------------------------------------------------------------------------------------------------------------------------------------------------------------------------------------------------------------------------------------------------------------------------------------------------------------------------------------------------------------------------------------------------------------------------------------------------------------------------------------------------------------------------------------------------------------------------------------------------------------------------------------------------------------------------------------------------------------------------------------------------------------------------------------------------------------------------------------------------------------------------------------------------------------------------------------------------------------------------------------------------------------------------------------------------------------------------------------------------------------------------------------------|----------------------------------------------------------------------------------|
| Student Induction Program (SIP) Schedule with Link:                                                                                                                                                                                                                                                                                                                                                                                                                                                                                                                                                                                                                                                                                                                                                                                                                                                                                                                                                                                                                                                                                                   | 2                                                                                |
| Day 1: 22 August 2024 (Thursday)                                                                                                                                                                                                                                                                                                                                                                                                                                                                                                                                                                                                                                                                                                                                                                                                                                                                                                                                                                                                                                                                                                                      | 3                                                                                |
| 8:30 AM – 11:10 AM – Module 3: Inauguration of SIP                                                                                                                                                                                                                                                                                                                                                                                                                                                                                                                                                                                                                                                                                                                                                                                                                                                                                                                                                                                                                                                                                                    | 3                                                                                |
| 11:10 AM – 12:00 NOON – Overview of AICTE Student Induction Program (SIP)                                                                                                                                                                                                                                                                                                                                                                                                                                                                                                                                                                                                                                                                                                                                                                                                                                                                                                                                                                                                                                                                             | 3                                                                                |
| 1:25 PM – 3:05 PM – Module 3: Principal's Address                                                                                                                                                                                                                                                                                                                                                                                                                                                                                                                                                                                                                                                                                                                                                                                                                                                                                                                                                                                                                                                                                                     | 3                                                                                |
| Day 2: 23 August 2024 (Friday)                                                                                                                                                                                                                                                                                                                                                                                                                                                                                                                                                                                                                                                                                                                                                                                                                                                                                                                                                                                                                                                                                                                        | 7                                                                                |
| 8:30 AM – 10:10 AM – Module 3: RMK NextGen Orientation                                                                                                                                                                                                                                                                                                                                                                                                                                                                                                                                                                                                                                                                                                                                                                                                                                                                                                                                                                                                                                                                                                | 7                                                                                |
| 10:20 AM – 12:00 NOON – Module 2: Yoga Session                                                                                                                                                                                                                                                                                                                                                                                                                                                                                                                                                                                                                                                                                                                                                                                                                                                                                                                                                                                                                                                                                                        | 7                                                                                |
| 12:35 PM – 3:05 PM – Module 6: C Programming Hands-on Session                                                                                                                                                                                                                                                                                                                                                                                                                                                                                                                                                                                                                                                                                                                                                                                                                                                                                                                                                                                                                                                                                         | 7                                                                                |
| Day 3: 24 August 2024 (Saturday)                                                                                                                                                                                                                                                                                                                                                                                                                                                                                                                                                                                                                                                                                                                                                                                                                                                                                                                                                                                                                                                                                                                      | 8                                                                                |
| 8:30 AM – 10:10 AM – Module 6: Basic Mathematics Webinar                                                                                                                                                                                                                                                                                                                                                                                                                                                                                                                                                                                                                                                                                                                                                                                                                                                                                                                                                                                                                                                                                              | 8                                                                                |
| 10:20 AM – 12:00 NOON – Module 1: UHV Session                                                                                                                                                                                                                                                                                                                                                                                                                                                                                                                                                                                                                                                                                                                                                                                                                                                                                                                                                                                                                                                                                                         | 8                                                                                |
| 12:35 PM – 3:05 PM – Module 3: Department HoD Addresses                                                                                                                                                                                                                                                                                                                                                                                                                                                                                                                                                                                                                                                                                                                                                                                                                                                                                                                                                                                                                                                                                               | 8                                                                                |
| Day 4: 25 August 2024 (Saturday)                                                                                                                                                                                                                                                                                                                                                                                                                                                                                                                                                                                                                                                                                                                                                                                                                                                                                                                                                                                                                                                                                                                      | 9                                                                                |
| 8:30 AM – 10:10 AM – SAC                                                                                                                                                                                                                                                                                                                                                                                                                                                                                                                                                                                                                                                                                                                                                                                                                                                                                                                                                                                                                                                                                                                              | 10                                                                               |
| 10:20 AM – 12:00 NOON – Module 5: Emient Speaker - Ms. Sudha Ramen, IFS                                                                                                                                                                                                                                                                                                                                                                                                                                                                                                                                                                                                                                                                                                                                                                                                                                                                                                                                                                                                                                                                               | 10                                                                               |
| 12:35 PM – 3:05 PM – Module 6: C Programming Hands-on Session                                                                                                                                                                                                                                                                                                                                                                                                                                                                                                                                                                                                                                                                                                                                                                                                                                                                                                                                                                                                                                                                                         | 10                                                                               |
|                                                                                                                                                                                                                                                                                                                                                                                                                                                                                                                                                                                                                                                                                                                                                                                                                                                                                                                                                                                                                                                                                                                                                       |                                                                                  |
| Day 5: 27 August 2024 (Tuesday)                                                                                                                                                                                                                                                                                                                                                                                                                                                                                                                                                                                                                                                                                                                                                                                                                                                                                                                                                                                                                                                                                                                       | 10                                                                               |
|                                                                                                                                                                                                                                                                                                                                                                                                                                                                                                                                                                                                                                                                                                                                                                                                                                                                                                                                                                                                                                                                                                                                                       |                                                                                  |
| Day 5: 27 August 2024 (Tuesday)                                                                                                                                                                                                                                                                                                                                                                                                                                                                                                                                                                                                                                                                                                                                                                                                                                                                                                                                                                                                                                                                                                                       | 10                                                                               |
| Day 5: 27 August 2024 (Tuesday)<br>8:30 AM – 10:10 AM – Module 1: UHV                                                                                                                                                                                                                                                                                                                                                                                                                                                                                                                                                                                                                                                                                                                                                                                                                                                                                                                                                                                                                                                                                 | 10<br>10                                                                         |
| Day 5: 27 August 2024 (Tuesday)<br>8:30 AM – 10:10 AM – Module 1: UHV<br>10:20 AM – 12:00 NOON – Module 6: Physics Webinar                                                                                                                                                                                                                                                                                                                                                                                                                                                                                                                                                                                                                                                                                                                                                                                                                                                                                                                                                                                                                            | 10<br>10<br>10                                                                   |
| Day 5: 27 August 2024 (Tuesday)<br>8:30 AM – 10:10 AM – Module 1: UHV<br>10:20 AM – 12:00 NOON – Module 6: Physics Webinar<br>12:35 PM – 3:05 PM – Module 6: C Programming Hands-on Session                                                                                                                                                                                                                                                                                                                                                                                                                                                                                                                                                                                                                                                                                                                                                                                                                                                                                                                                                           | 10<br>10<br>10<br>10                                                             |
| Day 5: 27 August 2024 (Tuesday)<br>8:30 AM – 10:10 AM – Module 1: UHV<br>10:20 AM – 12:00 NOON – Module 6: Physics Webinar<br>12:35 PM – 3:05 PM – Module 6: C Programming Hands-on Session<br>Day 6: 28 August 2024 (Thursday)                                                                                                                                                                                                                                                                                                                                                                                                                                                                                                                                                                                                                                                                                                                                                                                                                                                                                                                       | 10<br>10<br>10<br>10<br>10                                                       |
| Day 5: 27 August 2024 (Tuesday)                                                                                                                                                                                                                                                                                                                                                                                                                                                                                                                                                                                                                                                                                                                                                                                                                                                                                                                                                                                                                                                                                                                       | 10<br>10<br>10<br>10<br>10<br>10                                                 |
| Day 5: 27 August 2024 (Tuesday)                                                                                                                                                                                                                                                                                                                                                                                                                                                                                                                                                                                                                                                                                                                                                                                                                                                                                                                                                                                                                                                                                                                       | 10<br>10<br>10<br>10<br>10<br>10<br>11                                           |
| Day 5: 27 August 2024 (Tuesday)                                                                                                                                                                                                                                                                                                                                                                                                                                                                                                                                                                                                                                                                                                                                                                                                                                                                                                                                                                                                                                                                                                                       | 10<br>10<br>10<br>10<br>10<br>10<br>11<br>11                                     |
| Day 5: 27 August 2024 (Tuesday)                                                                                                                                                                                                                                                                                                                                                                                                                                                                                                                                                                                                                                                                                                                                                                                                                                                                                                                                                                                                                                                                                                                       | 10<br>10<br>10<br>10<br>10<br>10<br>11<br>11                                     |
| Day 5: 27 August 2024 (Tuesday)<br>8:30 AM – 10:10 AM – Module 1: UHV.<br>10:20 AM – 12:00 NOON – Module 6: Physics Webinar.<br>12:35 PM – 3:05 PM – Module 6: C Programming Hands-on Session<br>Day 6: 28 August 2024 (Thursday).<br>8:30 AM – 10:10 AM – Module 1: UHV.<br>10:20 AM – 12:00 PM – Module 1: UHV.<br>10:20 AM – 12:00 PM – Module 2: Mental Health Workshop<br>12:35 NOON – 01.20 PM – Module 1: UHV.<br>01:20 AM – 03:05 AM – Module 6: Communication Skills<br>8:30 AM – 10:10 AM – Module 6: Chemistry Webinar                                                                                                                                                                                                                                                                                                                                                                                                                                                                                                                                                                                                                     | 10<br>10<br>10<br>10<br>10<br>10<br>11<br>11<br>11                               |
| Day 5: 27 August 2024 (Tuesday)                                                                                                                                                                                                                                                                                                                                                                                                                                                                                                                                                                                                                                                                                                                                                                                                                                                                                                                                                                                                                                                                                                                       | 10<br>10<br>10<br>10<br>10<br>10<br>11<br>11<br>11<br>11                         |
| Day 5: 27 August 2024 (Tuesday)         8:30 AM – 10:10 AM – Module 1: UHV.         10:20 AM – 12:00 NOON – Module 6: Physics Webinar.         12:35 PM – 3:05 PM – Module 6: C Programming Hands-on Session         Day 6: 28 August 2024 (Thursday)         8:30 AM – 10:10 AM – Module 1: UHV.         10:20 AM – 12:00 PM – Module 1: UHV.         10:20 AM – 12:00 PM – Module 2: Mental Health Workshop         12:35 NOON – 01.20 PM – Module 1: UHV.         01:20 AM – 03:05 AM – Module 6: Communication Skills         8:30 AM – 10:10 AM – Module 6: Chemistry Webinar         10:20 AM – 12:00 PM – Module 3: Applications of AI Webinar         10:20 AM – 12:00 PM – Module 6: C Programming Hands-on Session                                                                                                                                                                                                                                                                                                                                                                                                                          | 10<br>10<br>10<br>10<br>10<br>10<br>11<br>11<br>11<br>11<br>11                   |
| Day 5: 27 August 2024 (Tuesday)                                                                                                                                                                                                                                                                                                                                                                                                                                                                                                                                                                                                                                                                                                                                                                                                                                                                                                                                                                                                                                                                                                                       | 10<br>10<br>10<br>10<br>10<br>10<br>11<br>11<br>11<br>11<br>11<br>11             |
| Day 5: 27 August 2024 (Tuesday)                                                                                                                                                                                                                                                                                                                                                                                                                                                                                                                                                                                                                                                                                                                                                                                                                                                                                                                                                                                                                                                                                                                       | 10<br>10<br>10<br>10<br>10<br>10<br>11<br>11<br>11<br>11<br>11<br>11<br>11<br>11 |
| Day 5: 27 August 2024 (Tuesday)         8:30 AM – 10:10 AM – Module 1: UHV.         10:20 AM – 12:00 NOON – Module 6: Physics Webinar.         12:35 PM – 3:05 PM – Module 6: C Programming Hands-on Session         Day 6: 28 August 2024 (Thursday)         8:30 AM – 10:10 AM – Module 1: UHV.         10:20 AM – 12:00 PM – Module 2: Mental Health Workshop         10:20 AM – 12:00 PM – Module 1: UHV.         10:20 AM – 03:05 AM – Module 1: UHV.         10:20 AM – 03:05 AM – Module 6: Communication Skills         8:30 AM – 10:10 AM – Module 6: Chemistry Webinar         10:20 AM – 12:00 PM – Module 3: Applications of Al Webinar         10:20 AM – 12:00 PM – Module 6: C Programming Hands-on Session         Di:20 AM – 12:00 PM – Module 6: C Programming Hands-on Session         10:20 AM – 12:00 PM – Module 6: C Programming Hands-on Session         Day 8: 30 August 2024 (Friday)         8:30 AM – 10:10 AM – Module 6: C Programming Hands-on Session         Day 8: 30 August 2024 (Friday)         8:30 AM – 10:10 AM – Module 6: Communication Skills         10:20 AM – 12:00 PM – Module 6: Communication Skills | 10<br>10<br>10<br>10<br>10<br>10<br>11<br>11<br>11<br>11<br>11<br>11<br>11<br>11 |