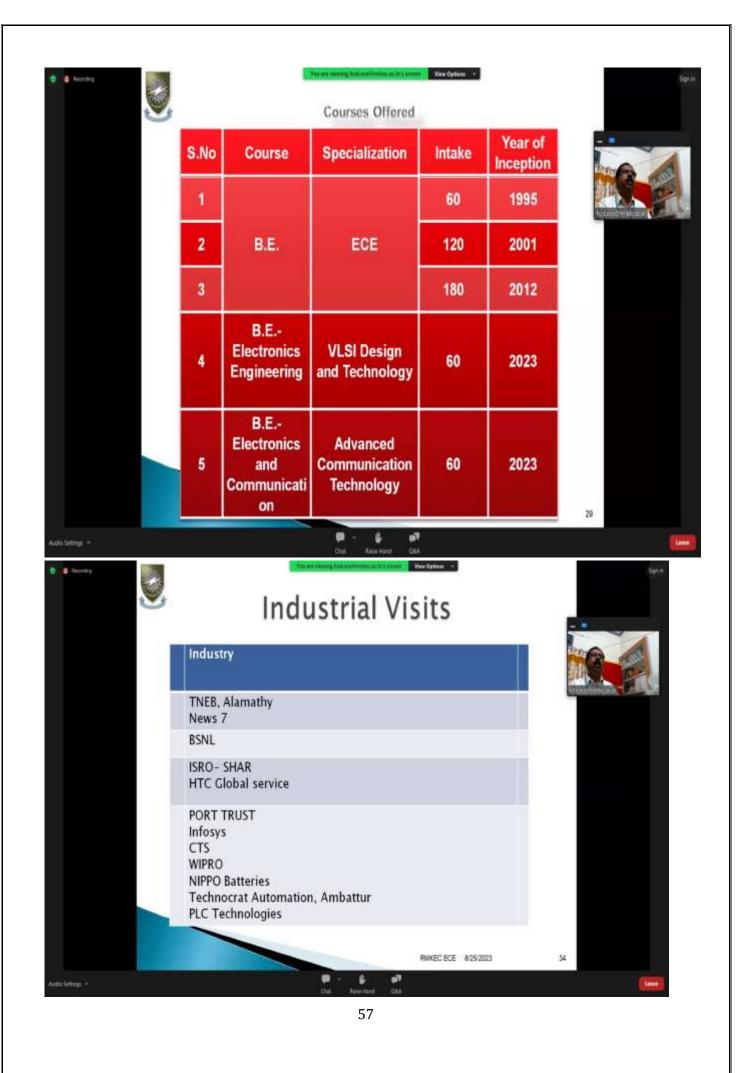

|                        |              |                |

# Department : ECE / EE(ACT & VLSI)

**Resource Person:** Address by Department HOD, COE and T&P **Mode:** Virtual mode **Date:** 24/08/2024

Time: 12.35 p.m. to 03.05p.m

Participants: First year - B.E./ B. Tech. Students

#### **Objectives of the webinar:**

This webinar was aimed to impart the learners about the Familiarization of Institutions / Department / Branch and Innovation.

# Highlights of the webinar:

- To know about the college infrastructure
- To know about the career Opportunities
- To know about the Centre of Excellence and Placement
- To know more about training programs offered
- To know more about best student award







Alumini talk : <u>https://drive.google.com/file/d/1D2h1ny957OmmpbDhVusvmSf4x-</u> EUJtEE/view?usp=drive\_link

# **Department: Computer Science and Design**

# Resource Person: Dr.S.Thanga Ramya

Mode: Virtual mode Date: 24.08.24

# Time: 12.30 pm to 03.05pm

Participants: First year - B.E./ B. Tech. Students

# **Objectives of the webinar:**

- 1. Introduction to Department Activities
- 2. Overview of Department Achievements
- 3. Alumni speech

# Highlights of the webinar:

- 1. Achievements
- 2. Activities going on in Department
- 3. About placement
- 4. Motivational speech by Alumni
- 5. Tips for Freshers
- 6. Hospitality of RMK Groups
- 7. How to Build profile

# i. Screenshots of the Event







| <ul> <li>Norman (1) *   2 Michigano *   E Cass *   2 Michigano * D Met (1) B * 2 mi