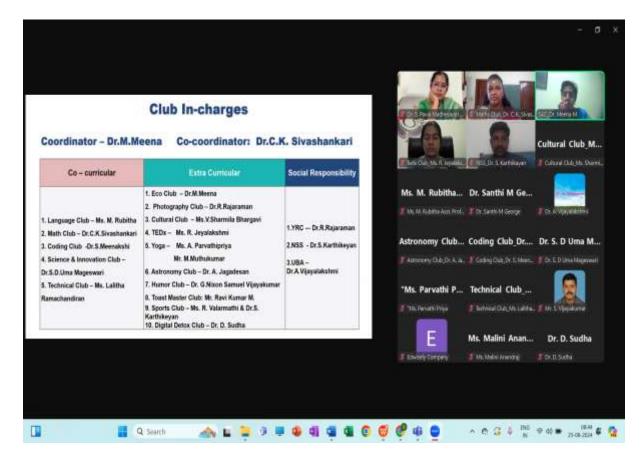

g how they align with sustainable goals. She also provided an overview of the 12 department clubs, highlighting each club's activities. Following this, each club in charge gave a presentation on their respective clubs, outlining the club's objectives and showcasing past activities, including works from previous students, along with related circulars and brochures. They also shared details about the prize amounts awarded to the top three winners. The presentation concluded with an overview of the current semester's activities. Students were informed about the registration process and the number of clubs they could join. The session ended with a Q&A to address students' queries.

#### Document related to the webinar:

(iv) Pre-Event Brochure



#### (v) Screenshots (4-6) with caption



















(vi) Post-Event Brochure



#### VII. GRAND CELEBRATION CREATIVE PRACTICES & REFLECTIONS (FEEDBACK) FROM STUDENTS, FAMILY MEMBER & FACULTY

#### Valedictory Day Report

As a mark of conclusion of the activities of Students Induction Program a Valedictory function was planned and conducted on 08.09.23 at 2.00 p.m. A note of welcome was given by Ms. V. Nirmala, Co- coordinator, Students Induction Program. Followed by the felicitation of Dr. K. A. Mohammed Junaid, Principal, RMKEC and Dr. S. Pavai Madheswari, HoD, Department of Science and Humanities. Dr. P. Suganthi, Coordinator, Student Induction Program has presented a brief report of all the activities held.

The following students

- 1. Kamalesh Balaji, CSE
- 2. Siva, IT
- 3. Shree shraya, CSD
- 4. Kithik, CSBS

shared their