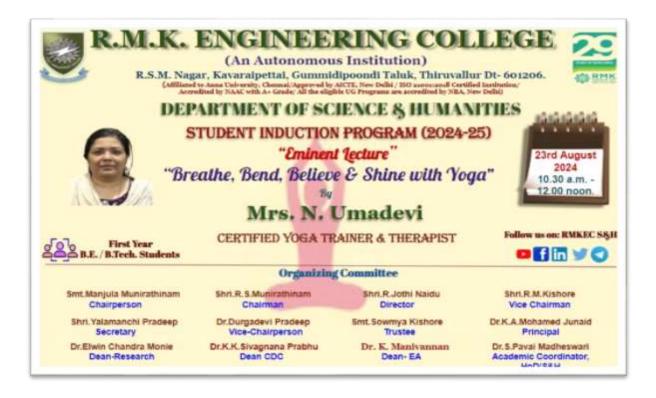

| 10:20 AM – 12:00 PM – Module 3: Dean CDC                                              | 11 |
|---------------------------------------------------------------------------------------|----|
| 12:35 PM – 3:05 PM – Module 6: C Programming Hands-on Session                         | 12 |
| Day 10: 1 September 2024 (Sunday)                                                     | 12 |
| 8:30 AM – 10:10 AM – Module 3: Emient Speaker                                         | 12 |
| 10:20 AM – 12:00 PM – Module 2: Eminent Speaker                                       | 12 |
| Speaker: Ms. Pravda, Medley Toastmasters Club                                         | 12 |
| 12:35 PM – 3:05 PM – Module 6: C Programming Hands-on Session                         | 12 |
| Day 11: 2 September 2024 (Monday)                                                     | 13 |
| 8:30 AM – 10:10 AM – Module 1: UHV                                                    | 13 |
| 10:20 AM – 12:00 PM – Module 6: Mental Health Workshop                                | 13 |
| 12:00 NOON – 01.20 PM – Module 6: Eminent Speaker                                     | 13 |
| 01:20 AM – 03:05 PM – Module 6: Maths Webinar                                         | 13 |
| 14                                                                                    |    |
| Day 12: 3 September 2024 (Tuesday)                                                    | 14 |
| 8:30 AM – 10:10 AM – Module 1: UHV                                                    | 14 |
| 10:20 AM – 12:00 PM – Module 6: Basic Mathematics                                     | 14 |
| 12:35 NOON – 01.20 PM – Module 1: Basics Physics                                      | 14 |
| 01:20 AM – 03:05 PM – Module 6: Communication Skills                                  | 14 |
| Day 13: 4 September 2024 (Wednesday)                                                  | 14 |
| 8:30 AM – 10:12 NOON – Inauguration of B.E/B.Tech Classes                             | 14 |
| 10:20 AM – 12:00 PM – Module 2: Mental Health Workshop                                | 14 |
| 12:35 NOON – 01.20 PM – Module 3: Introduction to Counselor and Branch Coordinators . | 15 |
| 01:20 AM – 03:05 PM – Module 1: UHV                                                   | 15 |
| Day 14: 5 September 2024 (Thursday)                                                   | 16 |
| 8:30 AM – 10:10 AM – Module 1: UHV                                                    | 16 |
| 10:20 AM – 12:00 PM – Module 6: Cheimistry                                            | 16 |
| 12:35 PM – 3:05 PM – Module 6: C Programming Hands-on Session                         | 16 |
| Day 15: 06 September 2024 (Friday)                                                    | 16 |
| 8:30 AM – 10:10 AM – Module 6: Basic Mathematics                                      | 16 |
| 10:20 AM – 12:00 PM – Module 6: Cheimistry                                            | 16 |
| 2:00 PM – 3:30 PM – Valedictory Ceremony                                              | 16 |
| MODULE – WISE REPORT                                                                  | 17 |
| I. INAUGURATION                                                                       | 18 |
| i. Address by Chairman                                                                | 20 |
| ii. Address by Vice Chairman                                                          | 20 |
| iii. 21 <sup>st</sup> Century Technical Education and Career Opportunities            | 23 |