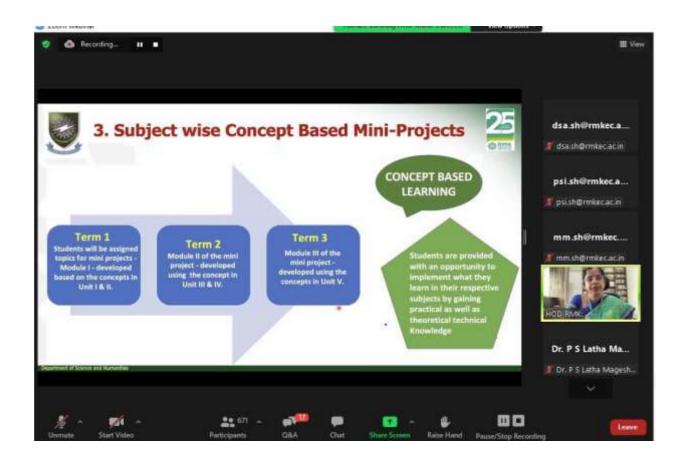

#### **R.M.K. ENGINEERING COLLEGE**

(An Autonomous Institution) R.S.M Nagar, Kavaraipettai, Gummidipoondi Taluk, Thiruvallur Dt - 601206. Affiliated to Anna University, Chennai/Approved by AICTE, New Delhi / ISO 9001:2015 Certified Institution/ Accredited by NAAC with A+ Grade/ All the eligible UG Programs are accredited by NBA, New Delhi