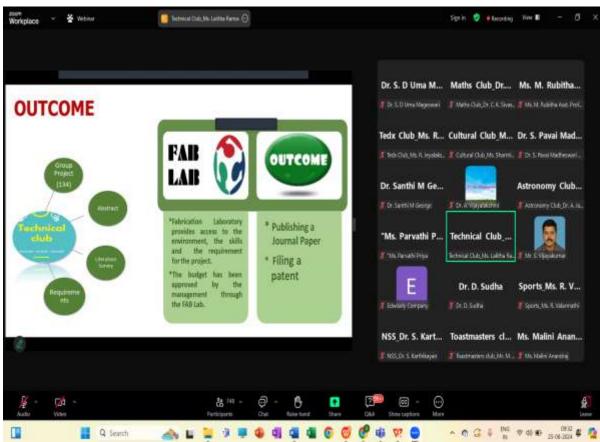

they align with sustainable goals. She also provided an overview of the 12 department clubs, highlighting each club's activities. Following this, each club in charge gave a presentation on their respective clubs, outlining the club's objectives and showcasing past activities, including works from previous students, along with related circulars and brochures. They also shared details about the prize amounts awarded to the top three winners. The presentation concluded with an overview of the current semester's activities. Students were informed about the registration process and the number of clubs they could join. The session ended with a Q&A to address students' queries.

#### Document related to the webinar:

(iv) Pre-Event Brochure



#### (v) Screenshots (4-6) with caption



















(vi) Post-Event Brochure



#### VII. GRAND CELEBRATION CREATIVE PRACTICES & REFLECTIONS (FEEDBACK) FROM STUDENTS, FAMILY MEMBER & FACULTY

#### Valedictory Day Report

As a mark of conclusion of the activities of Students Induction Program a Valedictory function was planned and conducted on 08.09.23 at 2.00 p.m. A note of welcome was given by Ms. V. Nirmala, Co- coordinator, Students Induction Program. Followed by the felicitation of Dr. K. A. Mohammed Junaid, Principal, RMKEC and Dr. S. Pavai Madheswari, HoD, Department of Science and Humanities. Dr. P. Suganthi, Coordinator, Student Induction Program has presented a brief report of all the activities held.

The following students

- 1. Kamalesh Balaji, CSE
- 2. Siva, IT
- 3. Shree shraya, CSD
- 4. Kithik, CSBS

shared their valuab