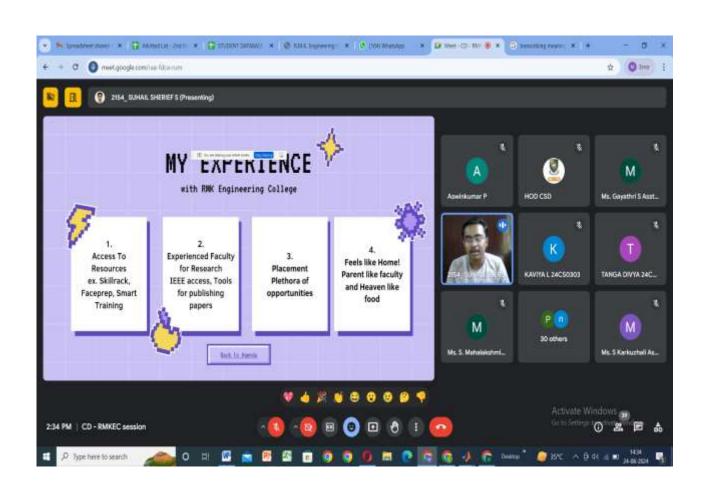

## Contents

| Student Induction Program (SIP) Schedule: Day-wise Time Table:                                                                                                                                                                                                                                                                                                                                                                                                                                                                                                                                                                                                                                                                                                                                                                                                                                                                                                                                                                                                                                                                                        | 1                                                                                |
|-------------------------------------------------------------------------------------------------------------------------------------------------------------------------------------------------------------------------------------------------------------------------------------------------------------------------------------------------------------------------------------------------------------------------------------------------------------------------------------------------------------------------------------------------------------------------------------------------------------------------------------------------------------------------------------------------------------------------------------------------------------------------------------------------------------------------------------------------------------------------------------------------------------------------------------------------------------------------------------------------------------------------------------------------------------------------------------------------------------------------------------------------------|----------------------------------------------------------------------------------|
| Student Induction Program (SIP) Schedule with Link:                                                                                                                                                                                                                                                                                                                                                                                                                                                                                                                                                                                                                                                                                                                                                                                                                                                                                                                                                                                                                                                                                                   | 2                                                                                |
| Day 1: 22 August 2024 (Thursday)                                                                                                                                                                                                                                                                                                                                                                                                                                                                                                                                                                                                                                                                                                                                                                                                                                                                                                                                                                                                                                                                                                                      | 3                                                                                |
| 8:30 AM – 11:10 AM – Module 3: Inauguration of SIP                                                                                                                                                                                                                                                                                                                                                                                                                                                                                                                                                                                                                                                                                                                                                                                                                                                                                                                                                                                                                                                                                                    | 3                                                                                |
| 11:10 AM – 12:00 NOON – Overview of AICTE Student Induction Program (SIP)                                                                                                                                                                                                                                                                                                                                                                                                                                                                                                                                                                                                                                                                                                                                                                                                                                                                                                                                                                                                                                                                             | 3                                                                                |
| 1:25 PM – 3:05 PM – Module 3: Principal's Address                                                                                                                                                                                                                                                                                                                                                                                                                                                                                                                                                                                                                                                                                                                                                                                                                                                                                                                                                                                                                                                                                                     | 3                                                                                |
| Day 2: 23 August 2024 (Friday)                                                                                                                                                                                                                                                                                                                                                                                                                                                                                                                                                                                                                                                                                                                                                                                                                                                                                                                                                                                                                                                                                                                        | 7                                                                                |
| 8:30 AM – 10:10 AM – Module 3: RMK NextGen Orientation                                                                                                                                                                                                                                                                                                                                                                                                                                                                                                                                                                                                                                                                                                                                                                                                                                                                                                                                                                                                                                                                                                | 7                                                                                |
| 10:20 AM – 12:00 NOON – Module 2: Yoga Session                                                                                                                                                                                                                                                                                                                                                                                                                                                                                                                                                                                                                                                                                                                                                                                                                                                                                                                                                                                                                                                                                                        | 7                                                                                |
| 12:35 PM – 3:05 PM – Module 6: C Programming Hands-on Session                                                                                                                                                                                                                                                                                                                                                                                                                                                                                                                                                                                                                                                                                                                                                                                                                                                                                                                                                                                                                                                                                         | 7                                                                                |
| Day 3: 24 August 2024 (Saturday)                                                                                                                                                                                                                                                                                                                                                                                                                                                                                                                                                                                                                                                                                                                                                                                                                                                                                                                                                                                                                                                                                                                      | 8                                                                                |
| 8:30 AM – 10:10 AM – Module 6: Basic Mathematics Webinar                                                                                                                                                                                                                                                                                                                                                                                                                                                                                                                                                                                                                                                                                                                                                                                                                                                                                                                                                                                                                                                                                              | 8                                                                                |
| 10:20 AM – 12:00 NOON – Module 1: UHV Session                                                                                                                                                                                                                                                                                                                                                                                                                                                                                                                                                                                                                                                                                                                                                                                                                                                                                                                                                                                                                                                                                                         | 8                                                                                |
| 12:35 PM – 3:05 PM – Module 3: Department HoD Addresses                                                                                                                                                                                                                                                                                                                                                                                                                                                                                                                                                                                                                                                                                                                                                                                                                                                                                                                                                                                                                                                                                               | 8                                                                                |
| Day 4: 25 August 2024 (Saturday)                                                                                                                                                                                                                                                                                                                                                                                                                                                                                                                                                                                                                                                                                                                                                                                                                                                                                                                                                                                                                                                                                                                      | 9                                                                                |
| 8:30 AM – 10:10 AM – SAC                                                                                                                                                                                                                                                                                                                                                                                                                                                                                                                                                                                                                                                                                                                                                                                                                                                                                                                                                                                                                                                                                                                              | 10                                                                               |
| 10:20 AM – 12:00 NOON – Module 5: Emient Speaker - Ms. Sudha Ramen, IFS                                                                                                                                                                                                                                                                                                                                                                                                                                                                                                                                                                                                                                                                                                                                                                                                                                                                                                                                                                                                                                                                               | 10                                                                               |
| 12:35 PM – 3:05 PM – Module 6: C Programming Hands-on Session                                                                                                                                                                                                                                                                                                                                                                                                                                                                                                                                                                                                                                                                                                                                                                                                                                                                                                                                                                                                                                                                                         | 10                                                                               |
|                                                                                                                                                                                                                                                                                                                                                                                                                                                                                                                                                                                                                                                                                                                                                                                                                                                                                                                                                                                                                                                                                                                                                       |                                                                                  |
| Day 5: 27 August 2024 (Tuesday)                                                                                                                                                                                                                                                                                                                                                                                                                                                                                                                                                                                                                                                                                                                                                                                                                                                                                                                                                                                                                                                                                                                       | 10                                                                               |
|                                                                                                                                                                                                                                                                                                                                                                                                                                                                                                                                                                                                                                                                                                                                                                                                                                                                                                                                                                                                                                                                                                                                                       |                                                                                  |
| Day 5: 27 August 2024 (Tuesday)                                                                                                                                                                                                                                                                                                                                                                                                                                                                                                                                                                                                                                                                                                                                                                                                                                                                                                                                                                                                                                                                                                                       | 10                                                                               |
| Day 5: 27 August 2024 (Tuesday)<br>8:30 AM – 10:10 AM – Module 1: UHV                                                                                                                                                                                                                                                                                                                                                                                                                                                                                                                                                                                                                                                                                                                                                                                                                                                                                                                                                                                                                                                                                 | 10<br>10                                                                         |
| Day 5: 27 August 2024 (Tuesday)<br>8:30 AM – 10:10 AM – Module 1: UHV<br>10:20 AM – 12:00 NOON – Module 6: Physics Webinar                                                                                                                                                                                                                                                                                                                                                                                                                                                                                                                                                                                                                                                                                                                                                                                                                                                                                                                                                                                                                            | 10<br>10<br>10                                                                   |
| Day 5: 27 August 2024 (Tuesday)<br>8:30 AM – 10:10 AM – Module 1: UHV<br>10:20 AM – 12:00 NOON – Module 6: Physics Webinar<br>12:35 PM – 3:05 PM – Module 6: C Programming Hands-on Session                                                                                                                                                                                                                                                                                                                                                                                                                                                                                                                                                                                                                                                                                                                                                                                                                                                                                                                                                           | 10<br>10<br>10<br>10                                                             |
| Day 5: 27 August 2024 (Tuesday)<br>8:30 AM – 10:10 AM – Module 1: UHV<br>10:20 AM – 12:00 NOON – Module 6: Physics Webinar<br>12:35 PM – 3:05 PM – Module 6: C Programming Hands-on Session<br>Day 6: 28 August 2024 (Thursday)                                                                                                                                                                                                                                                                                                                                                                                                                                                                                                                                                                                                                                                                                                                                                                                                                                                                                                                       | 10<br>10<br>10<br>10<br>10                                                       |
| Day 5: 27 August 2024 (Tuesday)                                                                                                                                                                                                                                                                                                                                                                                                                                                                                                                                                                                                                                                                                                                                                                                                                                                                                                                                                                                                                                                                                                                       | 10<br>10<br>10<br>10<br>10<br>10                                                 |
| Day 5: 27 August 2024 (Tuesday)                                                                                                                                                                                                                                                                                                                                                                                                                                                                                                                                                                                                                                                                                                                                                                                                                                                                                                                                                                                                                                                                                                                       | 10<br>10<br>10<br>10<br>10<br>10<br>11                                           |
| Day 5: 27 August 2024 (Tuesday)                                                                                                                                                                                                                                                                                                                                                                                                                                                                                                                                                                                                                                                                                                                                                                                                                                                                                                                                                                                                                                                                                                                       | 10<br>10<br>10<br>10<br>10<br>10<br>11<br>11                                     |
| Day 5: 27 August 2024 (Tuesday)                                                                                                                                                                                                                                                                                                                                                                                                                                                                                                                                                                                                                                                                                                                                                                                                                                                                                                                                                                                                                                                                                                                       | 10<br>10<br>10<br>10<br>10<br>10<br>11<br>11                                     |
| Day 5: 27 August 2024 (Tuesday)<br>8:30 AM – 10:10 AM – Module 1: UHV.<br>10:20 AM – 12:00 NOON – Module 6: Physics Webinar.<br>12:35 PM – 3:05 PM – Module 6: C Programming Hands-on Session<br>Day 6: 28 August 2024 (Thursday).<br>8:30 AM – 10:10 AM – Module 1: UHV.<br>10:20 AM – 12:00 PM – Module 1: UHV.<br>10:20 AM – 12:00 PM – Module 2: Mental Health Workshop<br>12:35 NOON – 01.20 PM – Module 1: UHV.<br>01:20 AM – 03:05 AM – Module 6: Communication Skills<br>8:30 AM – 10:10 AM – Module 6: Chemistry Webinar                                                                                                                                                                                                                                                                                                                                                                                                                                                                                                                                                                                                                     | 10<br>10<br>10<br>10<br>10<br>10<br>11<br>11<br>11                               |
| Day 5: 27 August 2024 (Tuesday)                                                                                                                                                                                                                                                                                                                                                                                                                                                                                                                                                                                                                                                                                                                                                                                                                                                                                                                                                                                                                                                                                                                       | 10<br>10<br>10<br>10<br>10<br>10<br>11<br>11<br>11<br>11                         |
| Day 5: 27 August 2024 (Tuesday)         8:30 AM – 10:10 AM – Module 1: UHV.         10:20 AM – 12:00 NOON – Module 6: Physics Webinar.         12:35 PM – 3:05 PM – Module 6: C Programming Hands-on Session         Day 6: 28 August 2024 (Thursday)         8:30 AM – 10:10 AM – Module 1: UHV.         10:20 AM – 12:00 PM – Module 1: UHV.         10:20 AM – 12:00 PM – Module 2: Mental Health Workshop         12:35 NOON – 01.20 PM – Module 1: UHV.         01:20 AM – 03:05 AM – Module 6: Communication Skills         8:30 AM – 10:10 AM – Module 6: Chemistry Webinar         10:20 AM – 12:00 PM – Module 3: Applications of AI Webinar         10:20 AM – 12:00 PM – Module 6: C Programming Hands-on Session                                                                                                                                                                                                                                                                                                                                                                                                                          | 10<br>10<br>10<br>10<br>10<br>10<br>11<br>11<br>11<br>11<br>11                   |
| Day 5: 27 August 2024 (Tuesday)                                                                                                                                                                                                                                                                                                                                                                                                                                                                                                                                                                                                                                                                                                                                                                                                                                                                                                                                                                                                                                                                                                                       | 10<br>10<br>10<br>10<br>10<br>10<br>11<br>11<br>11<br>11<br>11<br>11             |
| Day 5: 27 August 2024 (Tuesday)                                                                                                                                                                                                                                                                                                                                                                                                                                                                                                                                                                                                                                                                                                                                                                                                                                                                                                                                                                                                                                                                                                                       | 10<br>10<br>10<br>10<br>10<br>10<br>11<br>11<br>11<br>11<br>11<br>11<br>11<br>11 |
| Day 5: 27 August 2024 (Tuesday)         8:30 AM – 10:10 AM – Module 1: UHV.         10:20 AM – 12:00 NOON – Module 6: Physics Webinar.         12:35 PM – 3:05 PM – Module 6: C Programming Hands-on Session         Day 6: 28 August 2024 (Thursday)         8:30 AM – 10:10 AM – Module 1: UHV.         10:20 AM – 12:00 PM – Module 2: Mental Health Workshop         10:20 AM – 12:00 PM – Module 1: UHV.         10:20 AM – 03:05 AM – Module 1: UHV.         10:20 AM – 03:05 AM – Module 6: Communication Skills         8:30 AM – 10:10 AM – Module 6: Chemistry Webinar         10:20 AM – 12:00 PM – Module 3: Applications of Al Webinar         10:20 AM – 12:00 PM – Module 6: C Programming Hands-on Session         Di:20 AM – 12:00 PM – Module 6: C Programming Hands-on Session         10:20 AM – 12:00 PM – Module 6: C Programming Hands-on Session         Day 8: 30 August 2024 (Friday)         8:30 AM – 10:10 AM – Module 6: C Programming Hands-on Session         Day 8: 30 August 2024 (Friday)         8:30 AM – 10:10 AM – Module 6: Communication Skills         10:20 AM – 12:00 PM – Module 6: Communication Skills | 10<br>10<br>10<br>10<br>10<br>10<br>11<br>11<br>11<br>11<br>11<br>11<br>11<br>11 |