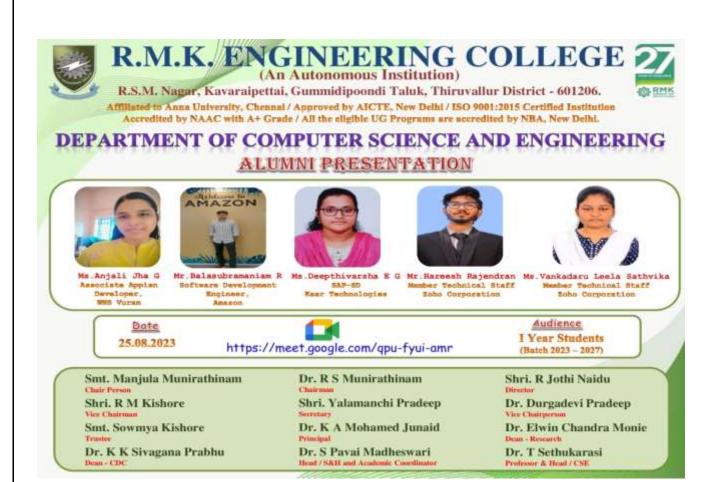

#### **R.M.K. ENGINEERING COLLEGE**

(An Autonomous Institution) R.S.M Nagar, Kavaraipettai, Gummidipoondi Taluk, Thiruvallur Dt - 601206. Affiliated to Anna University, Chennai/Approved by AICTE, New Delhi / ISO 9001:2015 Certified Institution/ Accredited by NAAC with A+ Grade/ All the eligible UG Programs are accredited by NBA, New Delhi