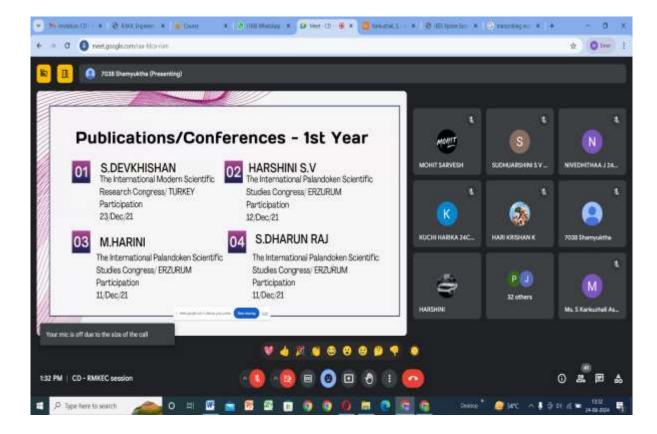

To know more about training programs offered
- To know more about best student award







Alumini talk : <u>https://drive.google.com/file/d/1D2h1ny957OmmpbDhVusvmSf4x-</u> EUJtEE/view?usp=drive\_link

# **Department: Computer Science and Design**

# Resource Person: Dr.S.Thanga Ramya

Mode: Virtual mode Date: 24.08.24

# Time: 12.30 pm to 03.05pm

Participants: First year - B.E./ B. Tech. Students

# **Objectives of the webinar:**

- 1. Introduction to Department Activities
- 2. Overview of Department Achievements
- 3. Alumni speech

# Highlights of the webinar:

- 1. Achievements
- 2. Activities going on in Department
- 3. About placement
- 4. Motivational speech by Alumni
- 5. Tips for Freshers
- 6. Hospitality of RMK Groups
- 7. How to Build profile

# i. Screenshots of the Event







| <ul> <li>Norman (1) *   2 Michigano *   E Cass *   2 Michigano * D Met (1) B * 2 michigano (1)</li> <li>+ 0 0 setgeoglecentric Union</li> </ul>