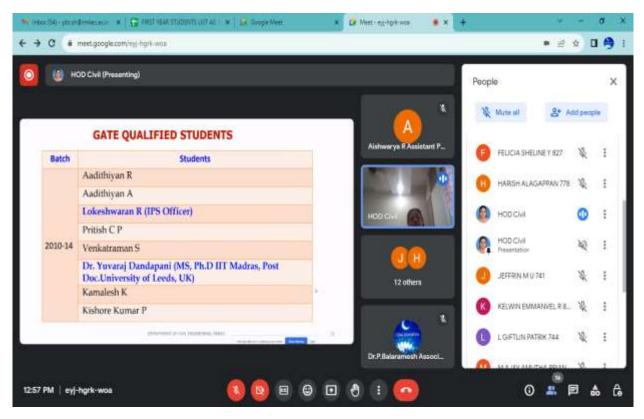

#### **R.M.K. ENGINEERING COLLEGE**

(An Autonomous Institution) R.S.M Nagar, Kavaraipettai, Gummidipoondi Taluk, Thiruvallur Dt - 601206. Affiliated to Anna University, Chennai/Approved by AICTE, New Delhi / ISO 9001:2015 Certified Institution/ Accredited by NAAC with A+ Grade/ All the eligible UG Programs are accredited by NBA, New Delhi