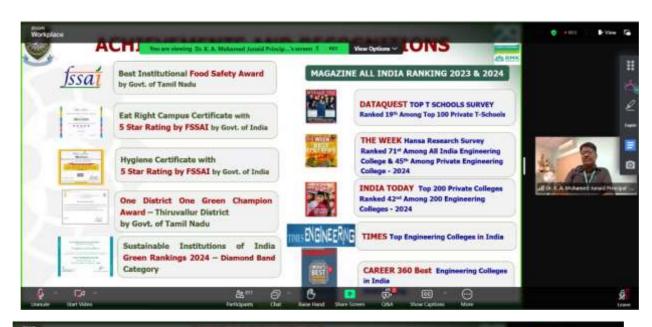

#### **R.M.K. ENGINEERING COLLEGE**

(An Autonomous Institution) R.S.M Nagar, Kavaraipettai, Gummidipoondi Taluk, Thiruvallur Dt - 601206. Affiliated to Anna University, Chennai/Approved by AICTE, New Delhi / ISO 9001:2015 Certified Institution/ Accredited by NAAC with A+ Grade/ All the eligible UG Programs are accredited by NBA, New Delhi