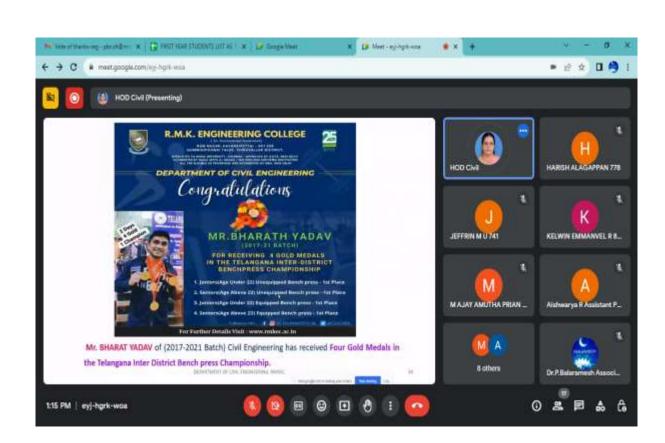

#### **R.M.K. ENGINEERING COLLEGE**

(An Autonomous Institution) R.S.M Nagar, Kavaraipettai, Gummidipoondi Taluk, Thiruvallur Dt - 601206. Affiliated to Anna University, Chennai/Approved by AICTE, New Delhi / ISO 9001:2015 Certified Institution/ Accredited by NAAC with A+ Grade/ All the eligible UG Programs are accredited by NBA, New Delhi