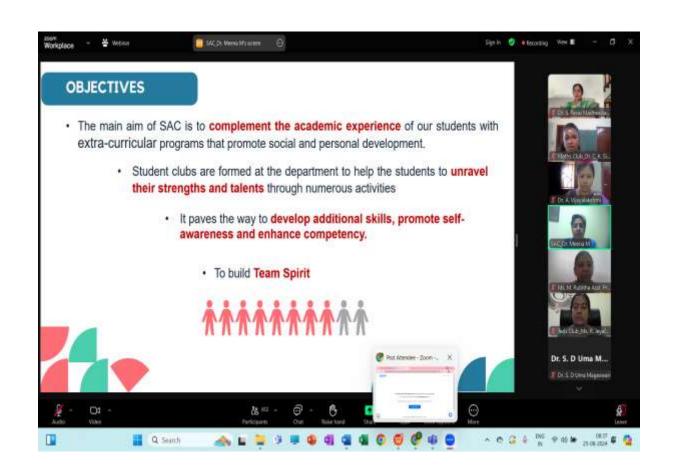

ining how they align with sustainable goals. She also provided an overview of the 12 department clubs, highlighting each club's activities. Following this, each club in charge gave a presentation on their respective clubs, outlining the club's objectives and showcasing past activities, including works from previous students, along with related circulars and brochures. They also shared details about the prize amounts awarded to the top three winners. The presentation concluded with an overview of the current semester's activities. Students were informed about the registration process and the number of clubs they could join. The session ended with a Q&A to address students' queries.

#### Document related to the webinar:

(iv) Pre-Event Brochure



#### (v) Screenshots (4-6) with caption



















(vi) Post-Event Brochure



#### VII. GRAND CELEBRATION CREATIVE PRACTICES & REFLECTIONS (FEEDBACK) FROM STUDENTS, FAMILY MEMBER & FACULTY

#### Valedictory Day Report

As a mark of conclusion of the activities of Students Induction Program a Valedictory function was planned and conducted on 08.09.23 at 2.00 p.m. A note of welcome was given by Ms. V. Nirmala, Co- coordinator, Students Induction Program. Followed by the felicitation of Dr. K. A. Mohammed Junaid, Principal, RMKEC and Dr. S. Pavai Madheswari, HoD, Department of Science and Humanities. Dr. P. Suganthi, Coordinator, Student Induction Program has presented a brief report of all the activities held.

The following students

- 1. Kamalesh Balaji, CSE
- 2. Siva, IT
- 3. Shree shraya, CSD
- 4. Kithik, CSBS

shared th