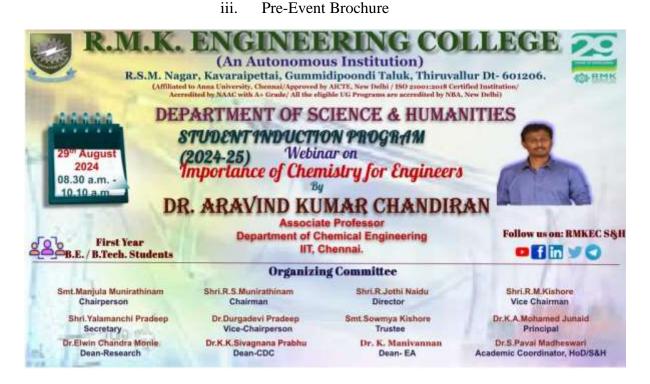

## Contents

| Student Induction Program (SIP) Schedule: Day-wise Time Table:                                                                                                                                                                                                                                                                                                                                                                                                                                                                                                                                                                                                                                                                                                                                                                                                                                                                                                                                                                                                                                                                                        | 1                                                                                |
|-------------------------------------------------------------------------------------------------------------------------------------------------------------------------------------------------------------------------------------------------------------------------------------------------------------------------------------------------------------------------------------------------------------------------------------------------------------------------------------------------------------------------------------------------------------------------------------------------------------------------------------------------------------------------------------------------------------------------------------------------------------------------------------------------------------------------------------------------------------------------------------------------------------------------------------------------------------------------------------------------------------------------------------------------------------------------------------------------------------------------------------------------------|----------------------------------------------------------------------------------|
| Student Induction Program (SIP) Schedule with Link:                                                                                                                                                                                                                                                                                                                                                                                                                                                                                                                                                                                                                                                                                                                                                                                                                                                                                                                                                                                                                                                                                                   | 2                                                                                |
| Day 1: 22 August 2024 (Thursday)                                                                                                                                                                                                                                                                                                                                                                                                                                                                                                                                                                                                                                                                                                                                                                                                                                                                                                                                                                                                                                                                                                                      | 3                                                                                |
| 8:30 AM – 11:10 AM – Module 3: Inauguration of SIP                                                                                                                                                                                                                                                                                                                                                                                                                                                                                                                                                                                                                                                                                                                                                                                                                                                                                                                                                                                                                                                                                                    | 3                                                                                |
| 11:10 AM – 12:00 NOON – Overview of AICTE Student Induction Program (SIP)                                                                                                                                                                                                                                                                                                                                                                                                                                                                                                                                                                                                                                                                                                                                                                                                                                                                                                                                                                                                                                                                             | 3                                                                                |
| 1:25 PM – 3:05 PM – Module 3: Principal's Address                                                                                                                                                                                                                                                                                                                                                                                                                                                                                                                                                                                                                                                                                                                                                                                                                                                                                                                                                                                                                                                                                                     | 3                                                                                |
| Day 2: 23 August 2024 (Friday)                                                                                                                                                                                                                                                                                                                                                                                                                                                                                                                                                                                                                                                                                                                                                                                                                                                                                                                                                                                                                                                                                                                        | 7                                                                                |
| 8:30 AM – 10:10 AM – Module 3: RMK NextGen Orientation                                                                                                                                                                                                                                                                                                                                                                                                                                                                                                                                                                                                                                                                                                                                                                                                                                                                                                                                                                                                                                                                                                | 7                                                                                |
| 10:20 AM – 12:00 NOON – Module 2: Yoga Session                                                                                                                                                                                                                                                                                                                                                                                                                                                                                                                                                                                                                                                                                                                                                                                                                                                                                                                                                                                                                                                                                                        | 7                                                                                |
| 12:35 PM – 3:05 PM – Module 6: C Programming Hands-on Session                                                                                                                                                                                                                                                                                                                                                                                                                                                                                                                                                                                                                                                                                                                                                                                                                                                                                                                                                                                                                                                                                         | 7                                                                                |
| Day 3: 24 August 2024 (Saturday)                                                                                                                                                                                                                                                                                                                                                                                                                                                                                                                                                                                                                                                                                                                                                                                                                                                                                                                                                                                                                                                                                                                      | 8                                                                                |
| 8:30 AM – 10:10 AM – Module 6: Basic Mathematics Webinar                                                                                                                                                                                                                                                                                                                                                                                                                                                                                                                                                                                                                                                                                                                                                                                                                                                                                                                                                                                                                                                                                              | 8                                                                                |
| 10:20 AM – 12:00 NOON – Module 1: UHV Session                                                                                                                                                                                                                                                                                                                                                                                                                                                                                                                                                                                                                                                                                                                                                                                                                                                                                                                                                                                                                                                                                                         | 8                                                                                |
| 12:35 PM – 3:05 PM – Module 3: Department HoD Addresses                                                                                                                                                                                                                                                                                                                                                                                                                                                                                                                                                                                                                                                                                                                                                                                                                                                                                                                                                                                                                                                                                               | 8                                                                                |
| Day 4: 25 August 2024 (Saturday)                                                                                                                                                                                                                                                                                                                                                                                                                                                                                                                                                                                                                                                                                                                                                                                                                                                                                                                                                                                                                                                                                                                      | 9                                                                                |
| 8:30 AM – 10:10 AM – SAC                                                                                                                                                                                                                                                                                                                                                                                                                                                                                                                                                                                                                                                                                                                                                                                                                                                                                                                                                                                                                                                                                                                              | 10                                                                               |
| 10:20 AM – 12:00 NOON – Module 5: Emient Speaker - Ms. Sudha Ramen, IFS                                                                                                                                                                                                                                                                                                                                                                                                                                                                                                                                                                                                                                                                                                                                                                                                                                                                                                                                                                                                                                                                               | 10                                                                               |
| 12:35 PM – 3:05 PM – Module 6: C Programming Hands-on Session                                                                                                                                                                                                                                                                                                                                                                                                                                                                                                                                                                                                                                                                                                                                                                                                                                                                                                                                                                                                                                                                                         | 10                                                                               |
|                                                                                                                                                                                                                                                                                                                                                                                                                                                                                                                                                                                                                                                                                                                                                                                                                                                                                                                                                                                                                                                                                                                                                       |                                                                                  |
| Day 5: 27 August 2024 (Tuesday)                                                                                                                                                                                                                                                                                                                                                                                                                                                                                                                                                                                                                                                                                                                                                                                                                                                                                                                                                                                                                                                                                                                       | 10                                                                               |
|                                                                                                                                                                                                                                                                                                                                                                                                                                                                                                                                                                                                                                                                                                                                                                                                                                                                                                                                                                                                                                                                                                                                                       |                                                                                  |
| Day 5: 27 August 2024 (Tuesday)                                                                                                                                                                                                                                                                                                                                                                                                                                                                                                                                                                                                                                                                                                                                                                                                                                                                                                                                                                                                                                                                                                                       | 10                                                                               |
| Day 5: 27 August 2024 (Tuesday)<br>8:30 AM – 10:10 AM – Module 1: UHV                                                                                                                                                                                                                                                                                                                                                                                                                                                                                                                                                                                                                                                                                                                                                                                                                                                                                                                                                                                                                                                                                 | 10<br>10                                                                         |
| Day 5: 27 August 2024 (Tuesday)<br>8:30 AM – 10:10 AM – Module 1: UHV<br>10:20 AM – 12:00 NOON – Module 6: Physics Webinar                                                                                                                                                                                                                                                                                                                                                                                                                                                                                                                                                                                                                                                                                                                                                                                                                                                                                                                                                                                                                            | 10<br>10<br>10                                                                   |
| Day 5: 27 August 2024 (Tuesday)<br>8:30 AM – 10:10 AM – Module 1: UHV<br>10:20 AM – 12:00 NOON – Module 6: Physics Webinar<br>12:35 PM – 3:05 PM – Module 6: C Programming Hands-on Session                                                                                                                                                                                                                                                                                                                                                                                                                                                                                                                                                                                                                                                                                                                                                                                                                                                                                                                                                           | 10<br>10<br>10<br>10                                                             |
| Day 5: 27 August 2024 (Tuesday)<br>8:30 AM – 10:10 AM – Module 1: UHV<br>10:20 AM – 12:00 NOON – Module 6: Physics Webinar<br>12:35 PM – 3:05 PM – Module 6: C Programming Hands-on Session<br>Day 6: 28 August 2024 (Thursday)                                                                                                                                                                                                                                                                                                                                                                                                                                                                                                                                                                                                                                                                                                                                                                                                                                                                                                                       | 10<br>10<br>10<br>10<br>10                                                       |
| Day 5: 27 August 2024 (Tuesday)                                                                                                                                                                                                                                                                                                                                                                                                                                                                                                                                                                                                                                                                                                                                                                                                                                                                                                                                                                                                                                                                                                                       | 10<br>10<br>10<br>10<br>10<br>10                                                 |
| Day 5: 27 August 2024 (Tuesday)                                                                                                                                                                                                                                                                                                                                                                                                                                                                                                                                                                                                                                                                                                                                                                                                                                                                                                                                                                                                                                                                                                                       | 10<br>10<br>10<br>10<br>10<br>10<br>11                                           |
| Day 5: 27 August 2024 (Tuesday)                                                                                                                                                                                                                                                                                                                                                                                                                                                                                                                                                                                                                                                                                                                                                                                                                                                                                                                                                                                                                                                                                                                       | 10<br>10<br>10<br>10<br>10<br>10<br>11<br>11                                     |
| Day 5: 27 August 2024 (Tuesday)                                                                                                                                                                                                                                                                                                                                                                                                                                                                                                                                                                                                                                                                                                                                                                                                                                                                                                                                                                                                                                                                                                                       | 10<br>10<br>10<br>10<br>10<br>10<br>11<br>11                                     |
| Day 5: 27 August 2024 (Tuesday)<br>8:30 AM – 10:10 AM – Module 1: UHV.<br>10:20 AM – 12:00 NOON – Module 6: Physics Webinar.<br>12:35 PM – 3:05 PM – Module 6: C Programming Hands-on Session<br>Day 6: 28 August 2024 (Thursday).<br>8:30 AM – 10:10 AM – Module 1: UHV.<br>10:20 AM – 12:00 PM – Module 1: UHV.<br>10:20 AM – 12:00 PM – Module 2: Mental Health Workshop<br>12:35 NOON – 01.20 PM – Module 1: UHV.<br>01:20 AM – 03:05 AM – Module 6: Communication Skills<br>8:30 AM – 10:10 AM – Module 6: Chemistry Webinar                                                                                                                                                                                                                                                                                                                                                                                                                                                                                                                                                                                                                     | 10<br>10<br>10<br>10<br>10<br>10<br>11<br>11<br>11                               |
| Day 5: 27 August 2024 (Tuesday)                                                                                                                                                                                                                                                                                                                                                                                                                                                                                                                                                                                                                                                                                                                                                                                                                                                                                                                                                                                                                                                                                                                       | 10<br>10<br>10<br>10<br>10<br>10<br>11<br>11<br>11<br>11                         |
| Day 5: 27 August 2024 (Tuesday)         8:30 AM – 10:10 AM – Module 1: UHV.         10:20 AM – 12:00 NOON – Module 6: Physics Webinar.         12:35 PM – 3:05 PM – Module 6: C Programming Hands-on Session         Day 6: 28 August 2024 (Thursday)         8:30 AM – 10:10 AM – Module 1: UHV.         10:20 AM – 12:00 PM – Module 1: UHV.         10:20 AM – 12:00 PM – Module 2: Mental Health Workshop         12:35 NOON – 01.20 PM – Module 1: UHV.         01:20 AM – 03:05 AM – Module 6: Communication Skills         8:30 AM – 10:10 AM – Module 6: Chemistry Webinar         10:20 AM – 12:00 PM – Module 3: Applications of AI Webinar         10:20 AM – 12:00 PM – Module 6: C Programming Hands-on Session                                                                                                                                                                                                                                                                                                                                                                                                                          | 10<br>10<br>10<br>10<br>10<br>10<br>11<br>11<br>11<br>11<br>11                   |
| Day 5: 27 August 2024 (Tuesday)                                                                                                                                                                                                                                                                                                                                                                                                                                                                                                                                                                                                                                                                                                                                                                                                                                                                                                                                                                                                                                                                                                                       | 10<br>10<br>10<br>10<br>10<br>10<br>11<br>11<br>11<br>11<br>11<br>11             |
| Day 5: 27 August 2024 (Tuesday)                                                                                                                                                                                                                                                                                                                                                                                                                                                                                                                                                                                                                                                                                                                                                                                                                                                                                                                                                                                                                                                                                                                       | 10<br>10<br>10<br>10<br>10<br>10<br>11<br>11<br>11<br>11<br>11<br>11<br>11<br>11 |
| Day 5: 27 August 2024 (Tuesday)         8:30 AM – 10:10 AM – Module 1: UHV.         10:20 AM – 12:00 NOON – Module 6: Physics Webinar.         12:35 PM – 3:05 PM – Module 6: C Programming Hands-on Session         Day 6: 28 August 2024 (Thursday)         8:30 AM – 10:10 AM – Module 1: UHV.         10:20 AM – 12:00 PM – Module 2: Mental Health Workshop         10:20 AM – 12:00 PM – Module 1: UHV.         10:20 AM – 03:05 AM – Module 1: UHV.         10:20 AM – 03:05 AM – Module 6: Communication Skills         8:30 AM – 10:10 AM – Module 6: Chemistry Webinar         10:20 AM – 12:00 PM – Module 3: Applications of Al Webinar         10:20 AM – 12:00 PM – Module 6: C Programming Hands-on Session         Di:20 AM – 12:00 PM – Module 6: C Programming Hands-on Session         10:20 AM – 12:00 PM – Module 6: C Programming Hands-on Session         Day 8: 30 August 2024 (Friday)         8:30 AM – 10:10 AM – Module 6: C Programming Hands-on Session         Day 8: 30 August 2024 (Friday)         8:30 AM – 10:10 AM – Module 6: Communication Skills         10:20 AM – 12:00 PM – Module 6: Communication Skills | 10<br>10<br>10<br>10<br>10<br>10<br>11<br>11<br>11<br>11<br>11<br>11<br>11<br>11 |